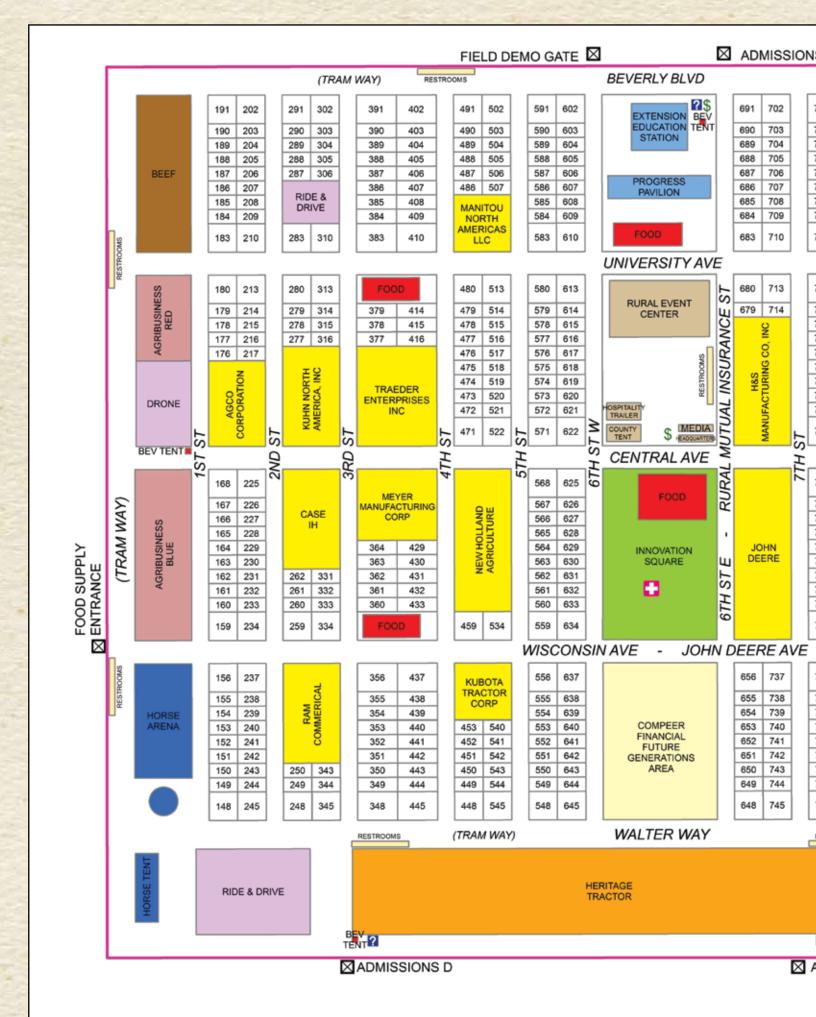

| STIOW CIUSES                                                                                             | SHOW Cluses          | SHOW Closes           |

Subject to change.

(Schedule of Events continued on page 24)





Map Subject to Change



### Schedule of Events (Refer to Area Pages for Full Descriptions)

#### **THURSDAY, JULY 25**

| Time     | Rural Events<br>Center                | Equine<br>Area                                                                                           | Field Demos          | Heritage<br>Tractor   |
|----------|---------------------------------------|----------------------------------------------------------------------------------------------------------|----------------------|-----------------------|
| 9:00 am  | Consumer Protection Division          | Jefferson County Draft Horse<br>Association will provide Field Work<br>Demonstrations throughout the day |                      |                       |
| 9:30 am  |                                       |