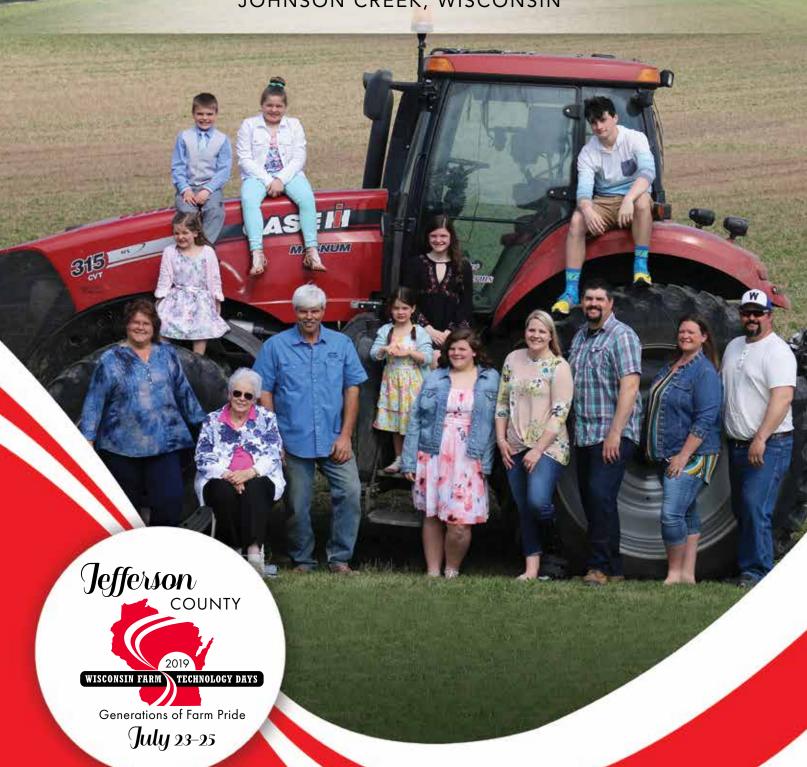

#### ON THE COVER:

Generations of Farm Pride

The Walter Family

Left to Right, Top Row on Tractor:

Eli (8), Morgan (9), Taylor (15)

Middle of Tractor:

Layla (6), Julie (17)

Sarah, Beverly, Mike, Maci (5), Lisa (13), Kristi, Brad, Heather, Adam

## Your Hosts - The Walter Family

#### **Generations of Farm Pride**

#### WALTER GRAIN FARMS

The Walter family had its start in 1957 when Bernard and Beverly purchased 50 acres in Jefferson County, town of Milford. Their son Mike farmed with his father all his life. In 1992, Mike and his wife Sarah took over the operation. Their farm and family grew quickly over the years. They have five married children, with 17 grandchildren ranging in age from 5-18.

Two of their sons have actively farmed with them since they were in high school. Adam and Heather have three children, Julie 17, Taylor 15, and Lisa 13. Brad and Kristi have four children, Morgan 9, Eli 8, Layla 6, and Maci 5. In 2003 the Walter Grain Farms logo was adopted. The 2nd and 3rd generations continue the farming tradition started by the late Bernard Walter and his wife Beverly, with the 4th generation coming up fast!

The farm has been through many phases of agriculture in the last 62 years. For many years Bernard and Beverly milked 80 cows, eventually transitioning to over 800 head of veal calves, feeder steers, and heifers. There was a time when Mike and Sarah were farrowing 350 sows and selling feeder pigs. Currently Mike, Brad, and Adam are cash cropping 6000 acres of owned and rented land. In addition to the cropping operation, the Walters supplement their income with a custom land tiling business. The Walters have recently improved their facilities with a new farm equipment storage building on the main farm where Mike and Sarah live.

Bernard and Beverly proudly hosted the Wisconsin Farm Progress Days in 1984 on this same site. The 2019 Wisconsin Farm Technology Days will mark the 35th anniversary of that first show. Beverly, Mike, Sarah, Brad, Kristi, Adam, and Heather, along with their children look forward to welcoming you to their farm. They invite you to join them in celebrating the many generations of Jefferson County farm families that are doing their part to keep agriculture thriving in Jefferson County.