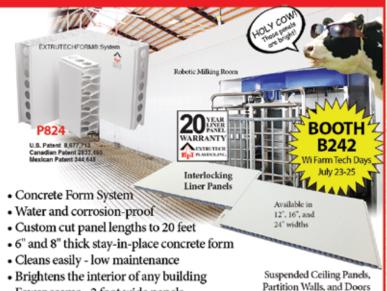

### **EXTRUTECH FORM Wall System**

Perfect for Robotic and Parlor Walls

- Fewer seams 2 foot wide panels
- · Resists mold, mildew, bacteria growth
- Available in a bright white, high gloss, hard surface
- · Low maintenance, easy-to-clean, with water/mild cleaner
- · Protective film on both sides keeps panels clean during construction

See our new FORM PANEL construction video on our web site.

Manufacturing American-Made PVC Panels for 27 Years!

EXTRUTECH PLASTICS, INC. www.epiplastics.com Ph: 888-818-0118

also Available