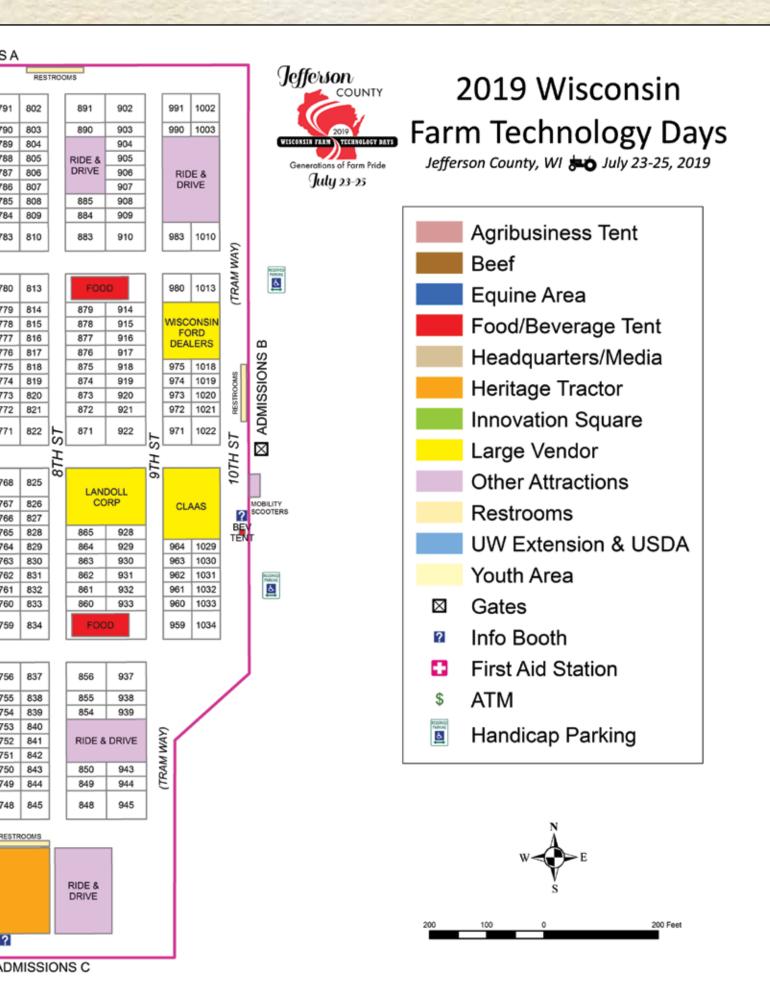

| Schedule of Events21,         | 24 |
|-------------------------------|----|
| Tent City Map                 | 22 |
| Progress Pavilion             | 25 |
| Fleet Farm Equine Area        | 28 |
| Innovation Square: A Showcase |    |
| of Jefferson County           | 30 |
| Field Demonstrations          | 33 |
| Commercial Exhibitor          |    |
| Listing                       | 34 |
| Sponsors                      | 38 |
| Commercial Exhibitors         |    |
| by Category                   | 40 |
|                               |    |

#### TRAM SYSTEM:

Our show will have a tram system inside of Tent City. Via tram, attendees can move around the perimeter of the exhibitor lots which allows for a comfortable ride to any corner of Tent City. The tram route will take riders by the Ride and Drives, the Equine Area, large Agribusiness Tents, Heritage Tractors, Beef Tent, and past nearly one hundred exhibit lots.