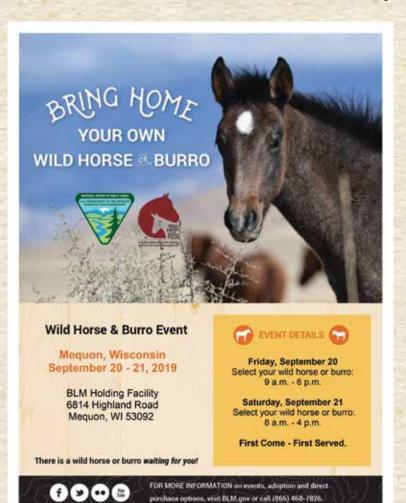

st including 7 trips to the New York State Fair. When the ponies aren't pulling the wagon, they double as a petting display which is fun for all ages!

#### JEFFERSON COUNTY DRAFT HORSE ASSOCIATION (JCDHA) - FIELD **DEMONSTRATIONS**

The JCDHA was formed in 1985 to promote the draft horse breed and its versatility. It is a non-profit club located in Jefferson County, Wisconsin. They are a group of Draft Horse Enthusiasts who are organized to promote Draft Horses and farm technology. Several times a year they perform at Old World Wisconsin in Eagle, demonstrating how horses were used to work the land and settle Wisconsin. Members also demonstrate draft breeds at the Midwest Horse Fair in Madison, Wisconsin and Jefferson County Fair. The draft horses' role has evolved a lot over the years.



#### FLEET FARM EQUINE AREA **DAILY SCHEDULE**

| Time       | Tuesday<br>July 23rd                                                     | Wednesday<br>July 24th                                                   | Thursday<br>July 25th                                                    |
|------------|--------------------------------------------------------------------------|--------------------------------------------------------------------------|--------------------------------------------------------------------------|
| 9:30 a.m.  | Curt Pate<br>"Being safe with<br>you and your<br>horse"                  | Megan McIsaac<br>"Dressage<br>Demonstration"                             | TJ Clibborn<br>"Obstacle<br>Training"                                    |
| 10:30 a.m. | TJ Clibborn<br>