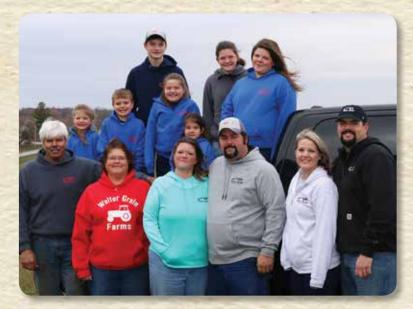

#### ON THE COVER:

Generations of Farm Pride

The Walter Family

Left to Right, Top Row on Tractor:

Eli (8), Morgan (9), Taylor (15)

Middle of Tractor:

Layla (6), Julie (17)

Sarah, Beverly, Mike, Maci (5), Lisa (13), Kristi, Brad, Heather, Adam

## Your Hosts - The Walter Family

#### WALTER GRAIN FARMS

The Walter family had its start in 1957 when Bernard and Beverly purchased 50 acres in Jefferson County, town of Milford. Their son Mike farmed with his father all his life. In 1992, Mike and his wife Sarah took over the operation. Their farm and family grew quickly over the years. They have five married children, with 17 grandchildren ranging in age from 5-18.